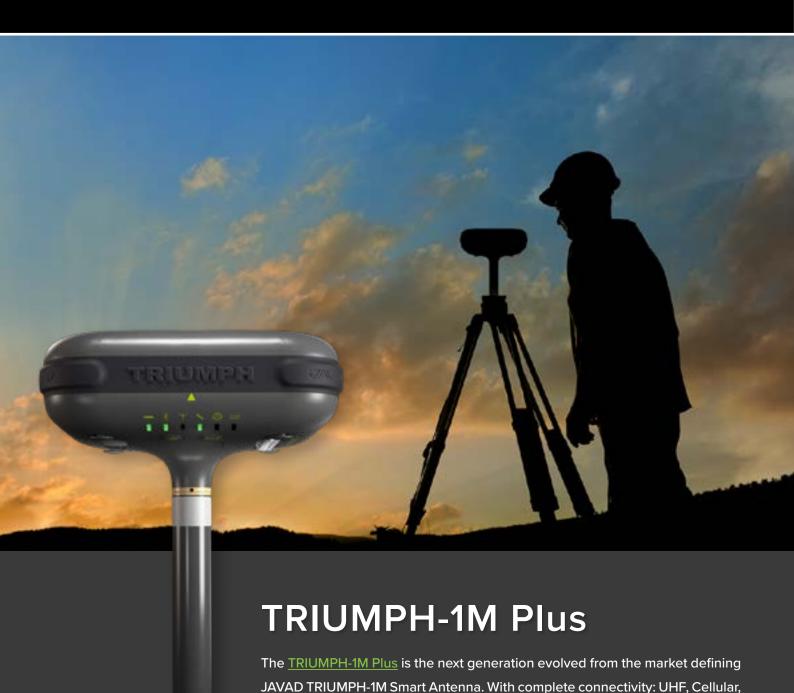

### **TRIUMPH-LS Plus**

The <u>TRIUMPH-LS Plus</u> is the ultimate receiver for accurate positioning with patented multi-engine RTK that delivers reliable and repeatable positions. The system automatically compares the results to converge on a solution of higher quality based on the best measurements. Be efficient and accurate in the most challenging GNSS conditions.