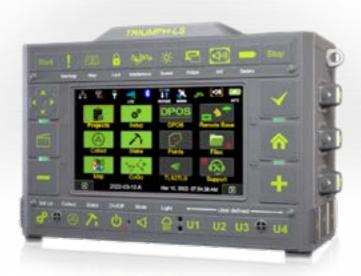

### **TRIUMPH-LS Plus**

The <u>TRIUMPH-LS Plus</u> is the ultimate receiver for accurate positioning with patented multi-engine RTK that delivers reliable and repeatable positions. The system automatically compares the results to converge on a solution of higher quality based on the best measurements. Be efficient and accurate in the most challenging GNSS conditions.