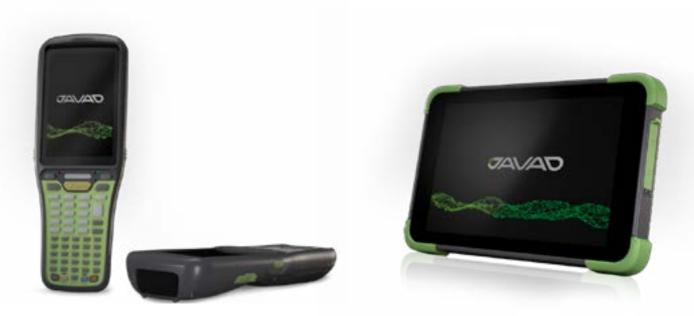

### Victor-2 & Victor-4

Connect your office to the field with JAVAD GNSS Field Computers. Designed for challenging conditions the <u>Victor-2</u> comes with an inbuilt keyboard and the <u>Victor-4</u> is an 8-inch tablet. Both solutions run the JAVAD J-Mobile for Android™ data collector optimized with user-friendly workflows and industry standard menu structures for immediate use with minimal training.